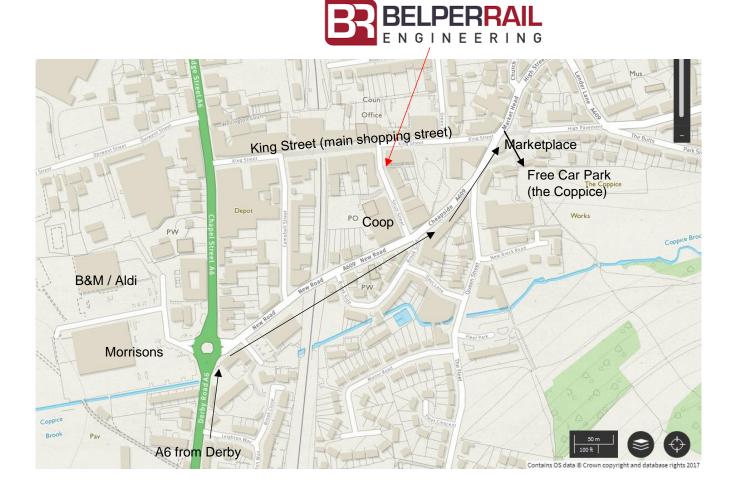

## Directions to the Office of Belper Rail Engineering Ltd

The address is Office Suite 1.01, 62 King Street, Belper, DE56 1PZ

These directions are if you are coming from the south on the A6 from Derby and Duffield.

Turn right at the Morrisons roundabout and up New Road. Follow this up the hill to the market place.

Just before you get to the pedestrian crossing turn right onto the market place, bear right and the car park is ahead of you and signposted.

It's a big car park and there is always space, although often only at the far end.

From the car park, walk across the marketplace, cross at the pedestrian crossing and head down King Street. On the corner of Strutt Street at 62 King Street is a sweet shop called Sweet Memories. Turn left here onto Strutt Street.